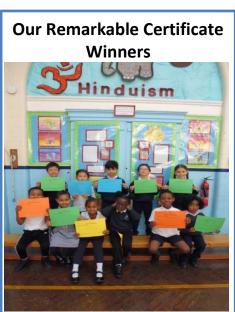

## Well Done!

Every week we will print the names of those children who have achieved in either their work or their good conduct and behaviour around the school.

| Certificate Winners |           |          |  |  |  |
|---------------------|-----------|----------|--|--|--|
| RG6                 | Mohammed  | Benny    |  |  |  |
| RG7                 | RG7       | Emmanuel |  |  |  |
| 1M2                 | Brooklyn  | Ria      |  |  |  |
| 1M3                 | Laker-Gen | Joshua   |  |  |  |
| 2M5                 | Neil      | Yildiz   |  |  |  |
| 2M6                 | Jude      | Lucy     |  |  |  |
| 3M4                 | David     | Diana    |  |  |  |
| 3M7                 | Arian     | Victoria |  |  |  |
| 4T4                 | Krasimir  | Ema      |  |  |  |
| 5T6                 | Jannat    | Suvas    |  |  |  |
| 5T9                 | Azize     | Mohammed |  |  |  |
|                     |           |          |  |  |  |