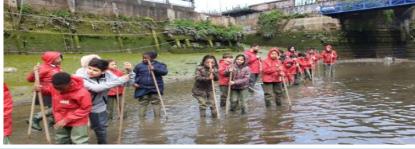

## <u>Up the Creek</u>

Year 5 children enjoying their learning in Deptford Creek

Children in Year 5 donned cagoules, wading boots and long walking sticks to clamber through a river. Deptford Creek or 'Deep Ford' was named after its tidal Creek. As the tide falls each day it exposes almost a kilometre of riverbed. As you can see, the children loved wading across it.

As part of developing the children's skills of geographical enquiry, Year 5 found out about the many stories the river bed can tell. The Creek has a long history of fishing, ship building and dockyards. Trades and industries from chemical works to tidal mills and slaughterhouses have all used its banks. There is still evidence on these river beds and Year 5 were keen to discover.

"It was amazing, "said Nasim "We were able to see many live animals such as leeches, shrimps, flounders and we even found a crab's exoskeleton."

"The water level was high but we were able to see things beneath the water. There was even a pair of old trousers." Brian stated "But it was able to teach us about how we need to keep our rivers clean. We have come a long way since the Victorians used to throw horseshoes and old meat carcasses in to the river. I will definitely be recycling all my waste."