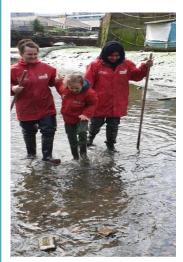

## <u>Up the Creek</u>

Year 5 children enjoying their learning in Deptford Creek

Children in Year 5 donned cagoules, wading boots and long walking sticks to clamber through a river. Deptford Creek or 'Deep Ford' was named after its tidal Creek. As the tide falls each day it exposes almost a kilometre of riverbed. As you can see, the children loved wading across it.

As part of developing the children's skills of geographical enquiry, Year 5 found out about the many stories the river bed can tell. The Creek has a long history of fishing, ship building and dockyards. Trades and industries from chemical works to tidal mills and slaughterhouses have all used its banks. There is still evidence on these river beds and Year 5 were keen to discover.

"It was amazing, "said Nasim "We were able to see many live animals such as leeches, shrimps, flounders and we even found a crab's exoskeleton."

"The water level was high but we were able to see things beneath the water. There was even a pair of old trousers." Brian stated "But it was able to teach us about how we need to keep our rivers clean. We have come a long way since the Victorians used to throw horseshoes and old meat carcasses in to the river. I will definitely be recycling all my waste."