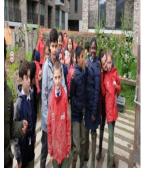

## <u>Up the Creek</u>

Year 5 children enjoying their learning in Deptford Creek

Children in Year 5 donned cagoules, wading boots and long walking sticks to clamber through a river. Deptford Creek or 'Deep Ford' was named after its tidal Creek. As the tide falls each day it exposes almost a kilometre of riverbed. As you can see, the children loved wading across it.

As part of developing the children's skills of geographical enquiry, Year 5 found out about the many stories the river bed can tell. The Creek has a long history of fishing, ship building and dockyards. Trades and industries from chemical works to tidal mills and slaughterhouses have all used its banks. There is still evidence on these river beds and Year 5 were keen to discover.

"It was amazing, "said Nasim "We were able to see many live animals such as leeches, shrimps, flounders and we even found a crab's exoskeleton."

"The water level was high but we were able to see things beneath the water. There was even a pair of old trousers." Brian stated "But it was able to teach us about how we need to keep our rivers clean. We have come a long way since the Victorians used to throw horseshoes and old meat carcasses in to the river. I will definitely be recycling all my waste."