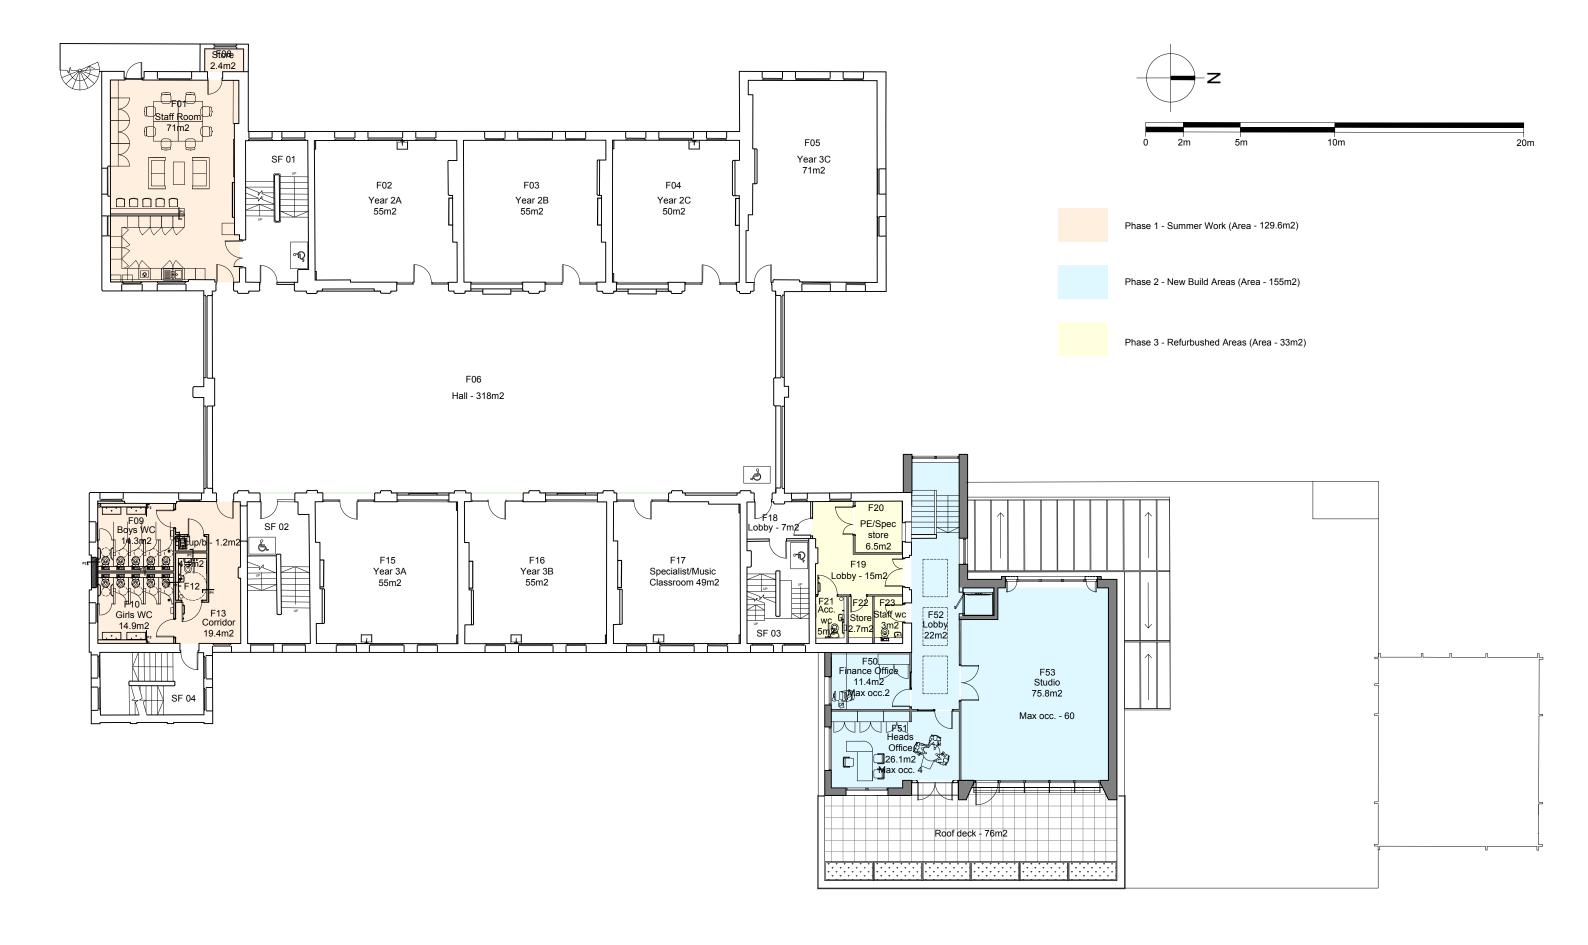

| NOTES                                                                                                                                                                                                                                            | REVISIONS                                              |                                                        |
|--------------------------------------------------------------------------------------------------------------------------------------------------------------------------------------------------------------------------------------------------|--------------------------------------------------------|--------------------------------------------------------|
| 1. cad info : file: P.12.04.dwg         layout name: -         plot style: RSS standard           2. This drawing is not to be scaled. Use figured dimensions only. Detailed site survey to be carried out to establish         out to establish | rev date description<br>- 09.06.17 ISSUED FOR PLANNING | 28 NAVIGATION R<br>T: 020 7739 894<br>rss@rssa.co.uk w |
| work. The architect shall be notified of any discrepancies.                                                                                                                                                                                      |                                                        | job title Rar                                          |
| <ol> <li>This drawing has been produced for sole use on this project and is not intended for use by any other person or<br/>for any other purpose. Copyright RSS (U.K.)</li> <li>4.</li> </ol>                                                   |                                                        | drawing title Firs                                     |
|                                                                                                                                                                                                                                                  |                                                        | drawn by el                                            |
|                                                                                                                                                                                                                                                  |                                                        | date Mai                                               |
| 3. This drawing has been produced for sole use on this project and is not intended for use by any other person or                                                                                                                                |                                                        | drawing title F                                        |

OAD LONDON E3 3TG 5 vw.rivingtonstreetstudio.co.uk

## rivingtonstreetstudio

## elagh Primary School

## t Floor Plan as Proposed

ch 17

job no 792 scale 1:200@A3, drawing no revision

P.12.04